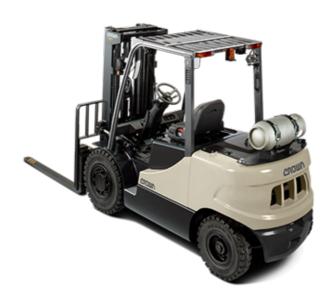

## Crown CG33P5

Braeside, Melbourne, Victoria, Australia

onQ-62737

FORKLIFTS - COUNTER BALANCE ICE

HIRE

Date Listed16 Jun 2025ReferenceCG33P5

Power Type LPG / Natural Gas
Lift Capacity 3,300 kg(7,275 lb)

Mast Type Type Solid / Puncture Proof

Machine Height 3,183 mm(86 in)

(Mast Lowered)

2,183 mm(86 in)

ADDITIONAL INFORMATION

EXTRAS: Side shift/ 4th hydraulic function DIMENSIONS: H=2183mm, W=1197mm, L=2730mm (exc tynes)