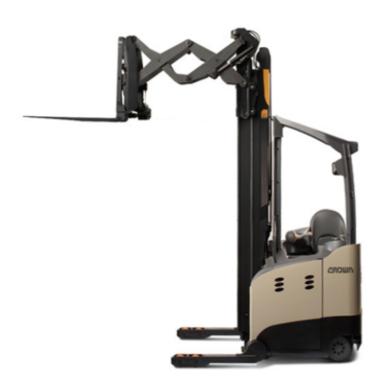

## Crown RD572513TT6860R

Braeside, Melbourne, Victoria, Australia

onQ-62735

WAREHOUSE MOVERS & LIFTS - REACH TRUCKS & STACKERS

HIRE

Date Listed 15 Sep 2025

Reference RD572513TT6860R

Power Type Battery Electric

Lift Capacity 1,360 kg(2,998 lb)

Mast Type Type 6,860 mm(270 in)

Tyre Type Polyurethane / Vulkollan

Machine Height (Mast Lowered)

3,022 mm(119 in)

Machine Features

Pantograph/double reach

Overhead Guard

Charger Side shift

ADDITIONAL INFORMATION

EXTRAS: S/S & camera GVM: 4420kg DIMENSIONS: H=3022mm,

W=1170mm, L=2640mm (inc 1070mm tynes)