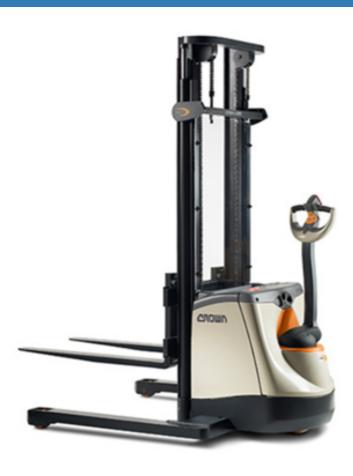

## Crown **SX3030TT4250**

Braeside, Melbourne, Victoria, Australia

## onQ-62734

WAREHOUSE MOVERS & LIFTS - PEDESTRIAN STACKERS HIRE

**Date Listed** 15 Jun 2025 Reference SX3030TT4250 **Power Type Battery Electric Lift Capacity** 1,500 kg(3,307 lb) **Mast Type** Triplex (3 Stage) Maximum Lift Height 4,250 mm(167 in) Tyre Type Polyurethane / Vulkollan Weight 1,432 kg(3,157 lb) **Machine Height** 

(Mast Lowered) 1,856 mm(73 in)