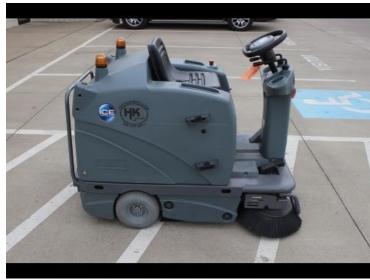

Ice IS1100RIDER-SWEEPER 2016 USD 8,350

Coraopolis, Pennsylvania, United States

onQ-61737

INDUSTRIAL SWEEPERS

USED - SALE

 Date Listed
 1 Jun 2025

 Reference
 1EQ12419

 Serial Number
 00112

Power Type Battery Electric

ADDITIONAL INFORMATION

ICE iS1100 Rider Sweeper with 51" sweep path, 21 cubic foot hopper, safety lights and panel filter. Battery powered with a 3 hour run time with full charge. Comes with balance of 5-year factory warranty.