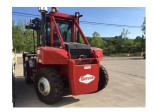

## Taylor TX330S

Coraopolis, Pennsylvania, United States

## onQ-61728

HEAVY LIFTERS & HANDLERS - HIGH CAPACITY FORKLIFTS NEW - SALE & HIRE

Date Listed8 Sep 2025Reference1EQ11552Power TypeDiesel

ADDITIONAL INFORMATION

New machine. Taylormax precleaner, steer wheel stud protector, steering wheel spinner know, 4 additional front lights plus standard light package, ACC package, backup alarm.