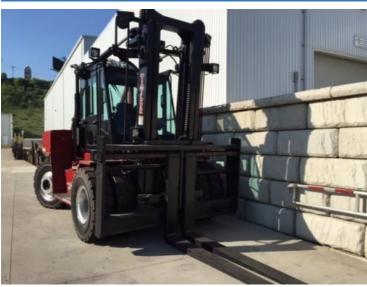

## Taylor TX330S

Coraopolis, Pennsylvania, United States

## onQ-61728

HEAVY LIFTERS & HANDLERS - HIGH CAPACITY FORKLIFTS NEW - SALE & HIRE

Date Listed8 Sep 2025Reference1EQ11552Power TypeDiesel

ADDITIONAL INFORMATION

New machine. Taylormax precleaner, steer wheel stud protector, steering wheel spinner know, 4 additional front lights plus standard light package, ACC package, backup alarm.