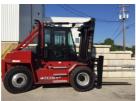

## Taylor TX330S

Coraopolis, Pennsylvania, United States

## onQ-61728

HEAVY LIFTERS & HANDLERS - HIGH CAPACITY FORKLIFTS NEW - SALE & HIRE

Date Listed8 Sep 2025Reference1EQ11552Power TypeDiesel

ADDITIONAL INFORMATION

New machine. Taylormax precleaner, steer wheel stud protector, steering wheel spinner know, 4 additional front lights plus standard light package, ACC package, backup alarm.