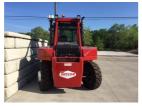

## Taylor TX330S

Coraopolis, Pennsylvania, United States

## onQ-61728

HEAVY LIFTERS & HANDLERS - HIGH CAPACITY FORKLIFTS NEW - SALE & HIRE

Date Listed8 Sep 2025Reference1EQ11552Power TypeDiesel

ADDITIONAL INFORMATION

New machine. Taylormax precleaner, steer wheel stud protector, steering wheel spinner know, 4 additional front lights plus standard light package, ACC package, backup alarm.