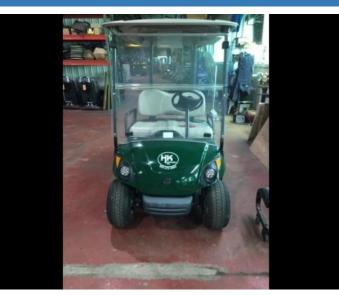

Yamaha G29THE-DRIVE USD 3,475 Coraopolis, Pennsylvania, United States onQ-61627 OTHER

USED - SALE

Date Listed Serial Number

JW9-605981

ADDITIONAL INFORMATION Includes surrey top with windshields, horn, rotating warning beacon and headlights.