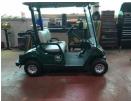

Yamaha G29THE-DRIVE USD 3,475 Coraopolis, Pennsylvania, United States onQ-61627 OTHER

USED - SALE

Date Listed Serial Number

JW9-605981

ADDITIONAL INFORMATION Includes surrey top with windshields, horn, rotating warning beacon and headlights.