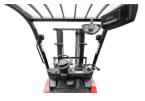

## Hangcha Unknown model Hangzhou, China

onQ-54749

FORKLIFTS - COUNTER BALANCE ELECTRIC

NEW - SALE

**Date Listed** 3 Jun 2025 Reference CPD25-AZ4-E **Lift Capacity** 2,495 kg(5,500 lb) **Mast Type** Duplex (2 Stage) **Maximum Lift Height** 3,988 mm(157 in) Pneumatic

**Tyre Type Machine Height** (Mast Lowered)

**Machine Features** 

2,515 mm(99 in)

Mast full free lift

Mast container entry Overhead Guard 4 wheels Rear wheel drive

Charger