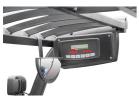

**Tyre Type Machine Height** (Mast Lowered)

**Machine Features** 

2,515 mm(99 in)

Mast full free lift

Mast container entry Overhead Guard 4 wheels Rear wheel drive

Charger