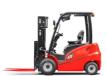

## Hangcha Unknown model Hangzhou, China

onQ-54749

FORKLIFTS - COUNTER BALANCE ELECTRIC

NEW - SALE

**Date Listed** 3 Jun 2025 Reference CPD25-AZ4-E **Lift Capacity** 2,495 kg(5,500 lb) **Mast Type** Duplex (2 Stage) **Maximum Lift Height** 3,988 mm(157 in) Pneumatic

**Tyre Type Machine Height** (Mast Lowered)

**Machine Features** 

2,515 mm(99 in)

Mast full free lift

Mast container entry Overhead Guard 4 wheels Rear wheel drive

Charger