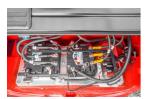

**Tyre Type Machine Height** (Mast Lowered)

**Machine Features** 

2,515 mm(99 in)

Mast full free lift

Mast container entry Overhead Guard 4 wheels Rear wheel drive

Charger