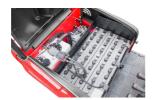

## Hangcha Unknown model Hangzhou, China

onQ-54749

FORKLIFTS - COUNTER BALANCE ELECTRIC

NEW - SALE

**Date Listed** 3 Jun 2025 Reference CPD25-AZ4-E **Lift Capacity** 2,495 kg(5,500 lb) **Mast Type** Duplex (2 Stage) **Maximum Lift Height** 3,988 mm(157 in) Pneumatic

**Tyre Type Machine Height** (Mast Lowered)

**Machine Features** 

2,515 mm(99 in)

Mast full free lift

Mast container entry Overhead Guard 4 wheels Rear wheel drive

Charger