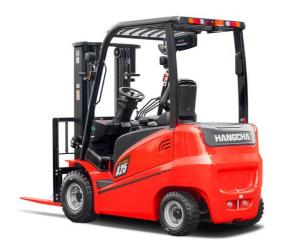

## Hangcha Unknown model Hangzhou, China

onQ-54749

FORKLIFTS - COUNTER BALANCE ELECTRIC

NEW - SALE

**Date Listed** 3 Jun 2025 Reference CPD25-AZ4-E **Lift Capacity** 2,495 kg(5,500 lb) **Mast Type** Duplex (2 Stage) **Maximum Lift Height** 3,988 mm(157 in) Pneumatic

**Tyre Type Machine Height** (Mast Lowered)

**Machine Features** 

2,515 mm(99 in)

Mast full free lift

Mast container entry Overhead Guard 4 wheels Rear wheel drive

Charger