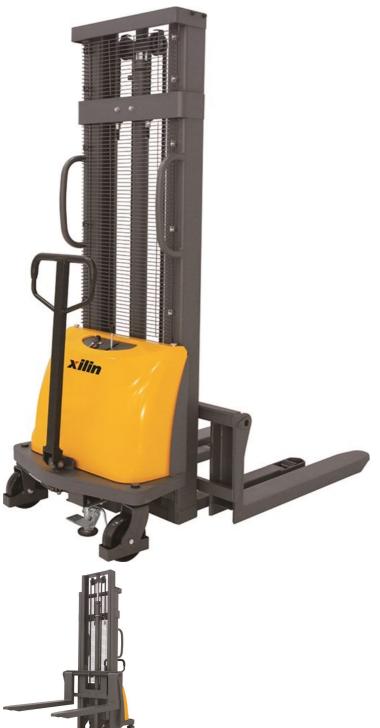

## Xilin CDD15B-E

Ninghai, Zhejiang, China

onQ-54743

WAREHOUSE MOVERS & LIFTS - PEDESTRIAN STACKERS

NEW - SALE

Date Listed28 Apr 2023Power TypeBattery ElectricLift Capacity1,500 kg(3,307 lb)Mast TypeDuplex (2 Stage)Maximum Lift Height3,500 mm(138 in)Tyre TypePolyurethane / Vulkollan

Weight 435 kg(959 lb)

Machine Height
(Mast Lowered) 2,350 mm(93 in)

Machine Features Charger

ADDITIONAL INFORMATION

12V DC power Battery: 12V/120AH Charger: 1 phase 110V or 220V

input

BETTER, SMARTER, MORE FOCUSED, EASY AS.