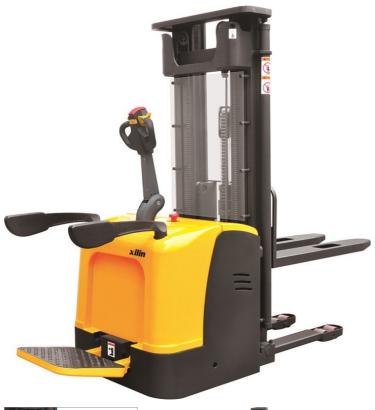

## Xilin CDDK15

Ninghai, Zhejiang, China

## onQ-54740

WAREHOUSE MOVERS & LIFTS - REACH TRUCKS & STACKERS NEW - SALE

Date Listed28 Apr 2023ReferenceCDDK15Power TypeBattery ElectricLift Capacity1,500 kg(3,307 lb)Mast TypeTriplex (3 Stage)Maximum Lift Height5,600 mm(220 in)Tyre TypePolyurethane / Vulkollan

Machine Height
(Mast Lowered)

Machine Features

2,410 mm(95 in)

Mast full free lift
Mast container entry

Charger

## ADDITIONAL INFORMATION

24V AC power Battery: 24V/300AH Lead-Acid Charger: 1 Phase 110V or 220V input Fork size: 570\*1150mm / 695\*1150mm

- Machinery-onQ is an international platform for the sale and acquisition of both new & used mobile machinery.
- The platform features forklifts, warehouse equipment, container handlers, log handlers, aerial work platforms, port cranes, tow trucks, terminal tractors, industrial sweepers and forklift attachments.