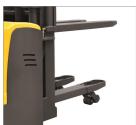

Machine Height
(Mast Lowered)

Machine Features

2,410 mm(95 in)

Mast full free lift
Mast container entry

Charger

## ADDITIONAL INFORMATION

24V AC power Battery: 24V/300AH Lead-Acid Charger: 1 Phase 110V or 220V input Fork size: 570\*1150mm / 695\*1150mm

- Machinery-onQ is an international platform for the sale and acquisition of both new & used mobile machinery.
- The platform features forklifts, warehouse equipment, container handlers, log handlers, aerial work platforms, port cranes, tow trucks, terminal tractors, industrial sweepers and forklift attachments.