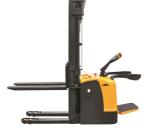

## Xilin CDDK15

Ninghai, Zhejiang, China

## onQ-54740

WAREHOUSE MOVERS & LIFTS - REACH TRUCKS & STACKERS NEW - SALE

Date Listed28 Apr 2023ReferenceCDDK15Power TypeBattery ElectricLift Capacity1,500 kg(3,307 lb)Mast TypeTriplex (3 Stage)Maximum Lift Height5,600 mm(220 in)Tyre TypePolyurethane / Vulkollan

Machine Height
(Mast Lowered)

Machine Features

2,410 mm(95 in)

Mast full free lift
Mast container entry

Charger