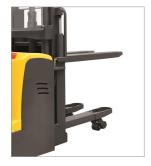

## Xilin CDDR15

Ninghai, Zhejiang, China

#### onQ-54739

WAREHOUSE MOVERS & LIFTS - PEDESTRIAN STACKERS NEW - SALE

**Date Listed** 28 Apr 2023 Reference CDDR15 **Power Type Battery Electric Lift Capacity** 1,500 kg(3,307 lb) Triplex (3 Stage) **Mast Type Maximum Lift Height** 5,600 mm(220 in) **Tyre Type** Polyurethane / Vulkollan Weight 1,600 kg(3,527 lb)