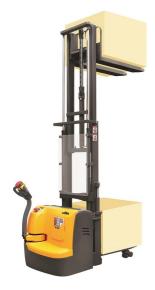

## Xilin CDDR15

Ninghai, Zhejiang, China

#### onQ-54739

WAREHOUSE MOVERS & LIFTS - PEDESTRIAN STACKERS NEW - SALE

**Date Listed** 28 Apr 2023 Reference CDDR15 **Power Type Battery Electric Lift Capacity** 1,500 kg(3,307 lb) Triplex (3 Stage) **Mast Type Maximum Lift Height** 5,600 mm(220 in) **Tyre Type** Polyurethane / Vulkollan Weight 1,600 kg(3,527 lb)

Machine Height (Mast Lowered) 2,410 mm(95 in)

#### ADDITIONAL INFORMATION

24V AC power Battery: 24V/300AH Charger: 1Phase 110V or 220V

input Fork size: 570\*1150mm or 695\*1150mm