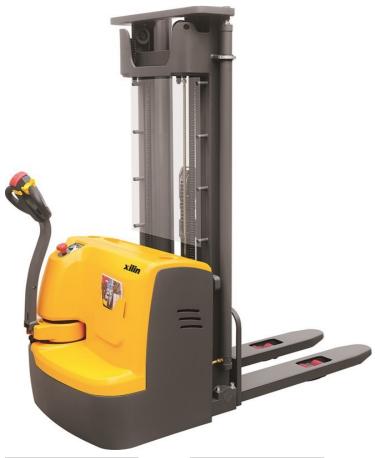

## Xilin CDDR15

Ninghai, Zhejiang, China

#### onQ-54739

WAREHOUSE MOVERS & LIFTS - PEDESTRIAN STACKERS NEW - SALE

**Date Listed** 28 Apr 2023 Reference CDDR15 **Power Type Battery Electric Lift Capacity** 1,500 kg(3,307 lb) Triplex (3 Stage) **Mast Type Maximum Lift Height** 5,600 mm(220 in) **Tyre Type** Polyurethane / Vulkollan Weight 1,600 kg(3,527 lb)

Machine Height (Mast Lowered) 2,410 mm(95 in)

#### ADDITIONAL INFORMATION

24V AC power Battery: 24V/300AH Charger: 1Phase 110V or 220V

input Fork size: 570\*1150mm or 695\*1150mm