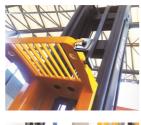

#### Xilin **OPTS15**

Ninghai, Zhejiang, China

### onQ-54738

WAREHOUSE MOVERS & LIFTS - REACH TRUCKS & STACKERS NEW - SALE

**Date Listed** Reference **Power Type** Lift Capacity Mast Type Maximum Lift Height Tyre Type **Machine Height** (Mast Lowered) **Machine Features** 

28 Apr 2023 OPTS15 **Battery Electric** 1,500 kg(3,307 lb) Duplex (2 Stage) 12,000 mm(472 in) Polyurethane / Vulkollan

6,000 mm(236 in)

Moving mast Sit down Charger Extra valve(s) Attachment included Side shift