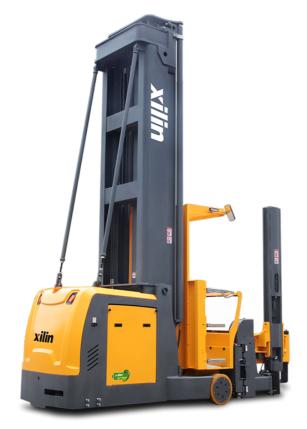

#### Xilin **OPTS15**

Ninghai, Zhejiang, China

### onQ-54738

WAREHOUSE MOVERS & LIFTS - REACH TRUCKS & STACKERS NEW - SALE

**Date Listed** Reference **Power Type** Lift Capacity Mast Type Maximum Lift Height Tyre Type **Machine Height** (Mast Lowered) **Machine Features** 

28 Apr 2023 OPTS15 **Battery Electric** 1,500 kg(3,307 lb) Duplex (2 Stage) 12,000 mm(472 in) Polyurethane / Vulkollan

6,000 mm(236 in)

Moving mast Sit down Charger Extra valve(s) Attachment included Side shift

#### ADDITIONAL INFORMATION

Battery: 80V/560AH Lead-Acid Charger: 3phase 220V or 380V input Fork length: 1070mm Service weight: 9800kg

BETTER, SMARTER, MORE FOCUSED, EASY AS.

- Machinery-onQ is an international platform for the sale and acquisition of both new & used mobile machinery.
- The platform features forklifts, warehouse equipment, container handlers, log handlers, aerial work platforms, port cranes, tow trucks, terminal tractors, industrial sweepers and forklift attachments.