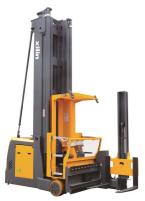

#### Xilin **OPTS15**

Ninghai, Zhejiang, China

### onQ-54738

WAREHOUSE MOVERS & LIFTS - REACH TRUCKS & STACKERS NEW - SALE

**Date Listed** Reference **Power Type** Lift Capacity Mast Type Maximum Lift Height Tyre Type **Machine Height** (Mast Lowered) **Machine Features** 

28 Apr 2023 OPTS15 **Battery Electric** 1,500 kg(3,307 lb) Duplex (2 Stage) 12,000 mm(472 in) Polyurethane / Vulkollan

6,000 mm(236 in)

Moving mast Sit down Charger Extra valve(s) Attachment included Side shift

#### ADDITIONAL INFORMATION

Battery: 80V/560AH Lead-Acid Charger: 3phase 220V or 380V input Fork length: 1070mm Service weight: 9800kg

BETTER, SMARTER, MORE FOCUSED, EASY AS.

- Machinery-onQ is an international platform for the sale and acquisition of both new & used mobile machinery.
- The platform features forklifts, warehouse equipment, container handlers, log handlers, aerial work platforms, port cranes, tow trucks, terminal tractors, industrial sweepers and forklift attachments.