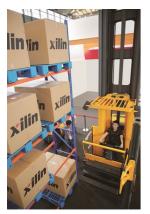

#### Xilin **OPTS15**

Ninghai, Zhejiang, China

### onQ-54738

WAREHOUSE MOVERS & LIFTS - REACH TRUCKS & STACKERS NEW - SALE

**Date Listed** Reference **Power Type** Lift Capacity Mast Type Maximum Lift Height Tyre Type **Machine Height** (Mast Lowered) **Machine Features** 

28 Apr 2023 OPTS15 **Battery Electric** 1,500 kg(3,307 lb) Duplex (2 Stage) 12,000 mm(472 in) Polyurethane / Vulkollan

6,000 mm(236 in)

Moving mast Sit down Charger Extra valve(s) Attachment included Side shift