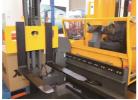

#### Xilin **OPTS15**

Ninghai, Zhejiang, China

### onQ-54738

WAREHOUSE MOVERS & LIFTS - REACH TRUCKS & STACKERS NEW - SALE

**Date Listed** Reference **Power Type** Lift Capacity Mast Type Maximum Lift Height Tyre Type **Machine Height** (Mast Lowered) **Machine Features** 

28 Apr 2023 OPTS15 **Battery Electric** 1,500 kg(3,307 lb) Duplex (2 Stage) 12,000 mm(472 in) Polyurethane / Vulkollan

6,000 mm(236 in)

Moving mast Sit down Charger Extra valve(s) Attachment included Side shift