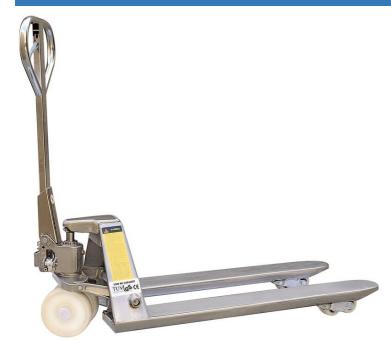

Xilin BFS

China

onQ-32564

WAREHOUSE MOVERS & LIFTS - PALLET MOVERS

NEW - SALE

Date Listed28 Apr 2023ReferenceBFSPower TypeManual

**Lift Capacity** 2,500 kg(5,512 lb) **Fork Height** 200 mm(8 in)

Tyre Type Polyurethane / Vulkollan

 Weight
 88 kg(194 lb)

 Machine Height
 1,225 mm(48 in)

ADDITIONAL INFORMATION

Widely used in carrying meat, marine products, wines, beverage, chemicals, etc. and can work in very low temperature conditions, e.g. to deliver goods into and out of freezers/coolers.