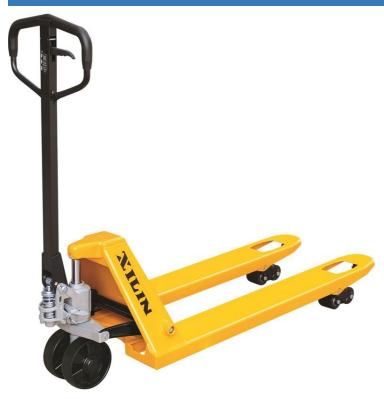

Xilin BF-III

China

onQ-30934

WAREHOUSE MOVERS & LIFTS - PALLET MOVERS

NEW - SALE

Date Listed28 Apr 2023ReferenceBF-IIIPower TypeManual

 Lift Capacity
 2,500 kg(5,512 lb)

 Fork Height
 195 mm(8 in)

Tyre Type Polyurethane / Vulkollan

 Weight
 70 kg(154 lb)

 Machine Height
 1,214 mm(48 in)

## ADDITIONAL INFORMATION

- Integrated pump without welding , no any leaking problems. Frame force is more reasonable , and the strength is more reliable. - Handle seat has hole it is more convenient for installation of control chain. - Forks lowering speed is controllable, with overload valve to avoid overloading. Option: 1) steering wheel 200mm (fork wheel 80mm) are available. 2) Nylon wheel, polyurethane wheel, rubber wheel, single fork roller or tandem fork rollers. 3) Fork length: 800mm, 900mm, 1000mm, 1100mm. 4) Foot pedal release. 5) Pump color: black painting. 6) Quick lift (double speed lifting).