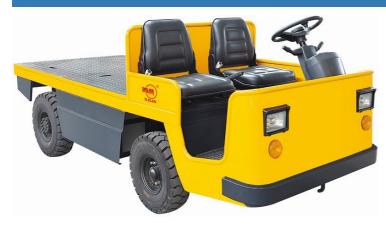

Xilin BD20

China

onQ-30930

TOWING TRACTORS - TOW TRACTORS

NEW - SALE

**Date Listed** 28 Apr 2023 **Reference** BD20

Power Type BD20

Battery Electric

Towing Capacity
Tyre Type

Battery Electric
2,000 kg(4,409 lb)
Pneumatic

Tyre Type Pneumatic
Weight 1,450 kg(3,197 lb)

Length 3,200 mm(126 in)
Width 1,250 mm(49 in)

Machine Features 4 wheels