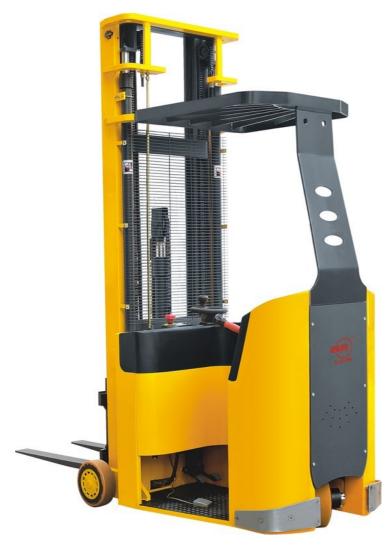

## Xilin CPD10A

China

## onQ-30925

WAREHOUSE MOVERS & LIFTS - REACH TRUCKS & STACKERS

NEW - SALE Date Listed Reference Power Type Lift Capacity Mast Type Maximum Lift Height Tyre Type Machine Features

28 Apr 2023 CPD10A Battery Electric 1,000 kg(2,205 lb) Triplex (3 Stage) 5,000 mm(197 in) Polyurethane / Vulkollan Mast full free lift Stand up Overhead Guard Side shift