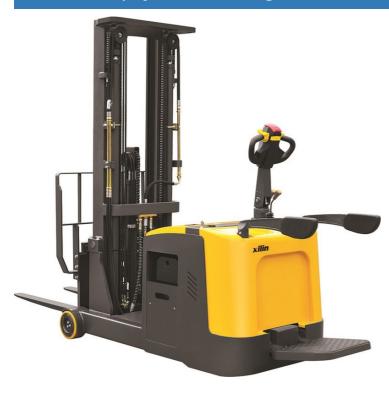

## Xilin CPD15R

Ninghai, Zhejiang, China

### onQ-30919

WAREHOUSE MOVERS & LIFTS - REACH TRUCKS & STACKERS NEW - SALE

Date Listed28 Apr 2023ReferenceCPD15RPower TypeBattery ElectricLift Capacity1,500 kg(3,307 lb)Mast TypeTriplex (3 Stage)Maximum Lift Height5,600 mm(220 in)Tyre TypePolyurethane / Vulkollan

Machine Height (Mast Lowered) 2,435 mm(96 in)

Machine Features Mast full free lift

#### ADDITIONAL INFORMATION

STRUCTURAL • Two lifting cylinders placed on outer sides of the mast. • Germany imported special steel mast. • Vertical driving wheel, driving efficiency, easy installation & maintenance. • Compact structure and low gravity. SAFETY AND EFFICIENCY • AC frequency conversion traction motor: compact structure, good performance, regenerative braking and easy maintenance. • Tilting system forks easy for loading and stacking. • High Storage battery ensures strong and long-lasting power. • Meter with BDI, prolonging the battery's using time. • The braking system combines magnetic brake and regenerative break, greatly prolongs the using life of friction plate. • With emergency stop switch and electricity lock button, and multi-valve controlling levers, ergonomic for operation. • The adjustable regulator valve can adjust the lowing speed of the masts. EASY MAINTENANCE • Magnet suction battery cover, easy for installation and maintenance. • AC controlling system, low noise, less maintenance.