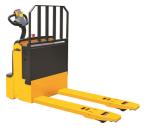

## Xilin CBD20KD

China

## onQ-30745

WAREHOUSE MOVERS & LIFTS - PALLET MOVERS NEW - SALE

 Date Listed
 28 Apr 2023

 Reference
 CBD20KD

 Power Type
 Battery Electric

 Lift Capacity
 2,000 kg(4,409 lb)

 Fork Height
 202 mm(8 in)

Tyre Type Polyurethane / Vulkollan

 Weight
 645 kg(1,422 lb)

 Machine Height
 1,230 mm(48 in)