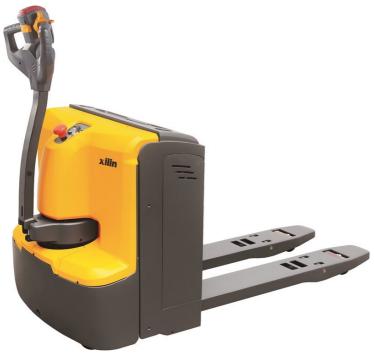

## Xilin CBD20KD

China

## onQ-30745

WAREHOUSE MOVERS & LIFTS - PALLET MOVERS NEW - SALE

 Date Listed
 28 Apr 2023

 Reference
 CBD20KD

 Power Type
 Battery Electric

 Lift Capacity
 2,000 kg(4,409 lb)

 Fork Height
 202 mm(8 in)

Tyre Type Polyurethane / Vulkollan

 Weight
 645 kg(1,422 lb)

 Machine Height
 1,230 mm(48 in)